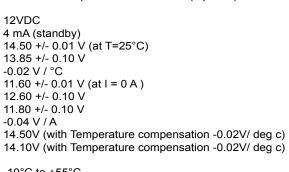

# Electrical:

Nominal operating Voltage Power Consumption Charge Disconnect Level Charge Reconnect Level Battery Temperature Compensation Low Voltage Disconnect (LVD) Load Reconnect Voltage Low Voltage Buzzer warning level Discharge Current Compensation Boost Charge Level @25°C PWM float Charge level Ambient temperature allowed Operating temperature Storage temperature Enclosure protection class Other functionality

#### Level Indicator

Power consumption (on/off) Battery low Condition (0%) Battery Full Condition (100%) Indicator for Battery State of Charge Other indicators

- -10°C to +55°C -40°C to +85°C IP 44 - Electronic overload / short circuit protection,
- Reverse polarity protection - Surge protection
- 0.1 A (max) / 0 A 11.6 +/- 0.05 V 12.60 V +/- 0.10 V
- (0 100%) LED bar (8 steps) with push button switch
- Indicator for Charging mode condition
- Indicator for Master Switch Off , Short/Overload condition