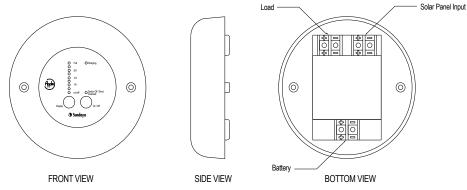

The Apple is available in 3 standard charge/discharge current capacities; 5, 10 and 15 Amperes. It's clean and round appearance make the product look nice on your wall; with all cable connections nicely covered at the backside of the unit.

# Main Features:

Strong input and output connectors with clear polarity marking

Cable connectors not reachable and not visible after mounting on the wall (safety and esthetic reasons) Extremely low voltage drop over power mosfets

### Mechanical:

Color

Shape

Size

**Enclosure Materials** ABS Green Round 120mm x 40mm Terminals 8mm width Input terminal for battery (bottom side) 8mm width Input terminal for solar panel (top side) 8mm width Output terminal for Load (top side)